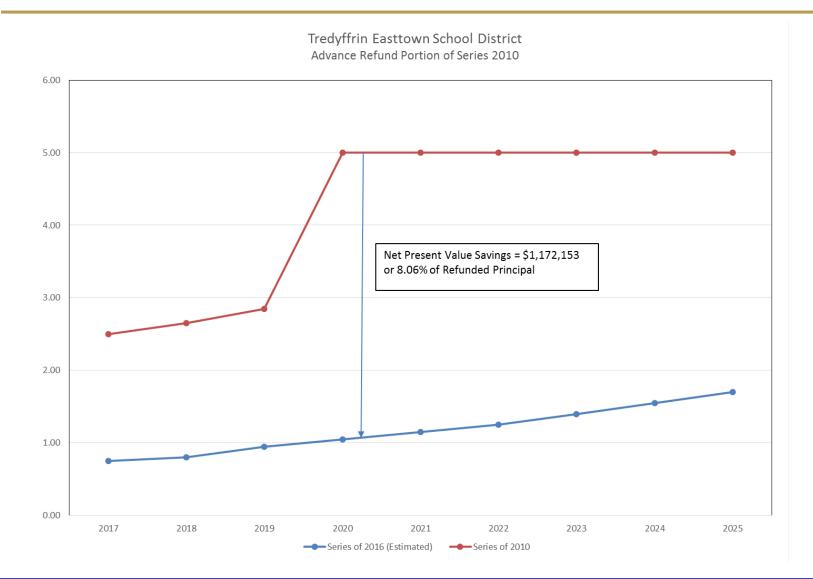

------------|---------|
| Higher by 1.75%            | 50.169% |
| Higher by 1.50%            | 64.322% |
| Higher by 1.25%            | 78.644% |
| Higher by 1.00%            | 84.492% |
| Higher by 0.75%            | 91.102% |
| Higher by 0.50%            | 96.102% |
| Higher by 0.25%            | 98.814% |
| Higher than Current BBI 20 | 98.983% |
| Current BBI 20 (2.96%)     | 0.000%  |
| Lower than Current BBI 20  | 1.017%  |
| Lower by 0.25%             | 0.000%  |
| Lower by 0.50%             | 0.000%  |
| Lower by 0.75%             | 0.000%  |
| Lower by 1.00%             | 0.000%  |
| Lower by 1.25%             | 0.000%  |
| Lower by 1.50%             | 0.000%  |
| Lower by 1.75%             | 0.000%  |
| Lower by 2.00%             | 0.000%  |



### **Net Present Value Savings**



8

BOENNING & SCATTERGOOD

### Advance Refund "New Money Portion" of Series 2010

### Sources & Uses

Dated 11/30/2016 | Delivered 11/30/2016

#### **Sources Of Funds**

| Par Amount of Bonds | \$14,635,000.00 |
|---------------------|-----------------|
| Reoffering Premium  | 2,151,080.50    |
|                     |                 |

#### **Total Sources**

#### **Uses Of Funds**

| Deposit to Net Cash Escrow Fund       |           |
|---------------------------------------|-----------|
| Total Underwriter's Discount (0.600%) | 87,810.00 |
| Costs of Issuance                     | 70,000.00 |
| Rounding Amount                       | 1,616.65  |
|                                       |           |

| Total Uses | \$16,786,080.50 |
|------------|-----------------|
|------------|------