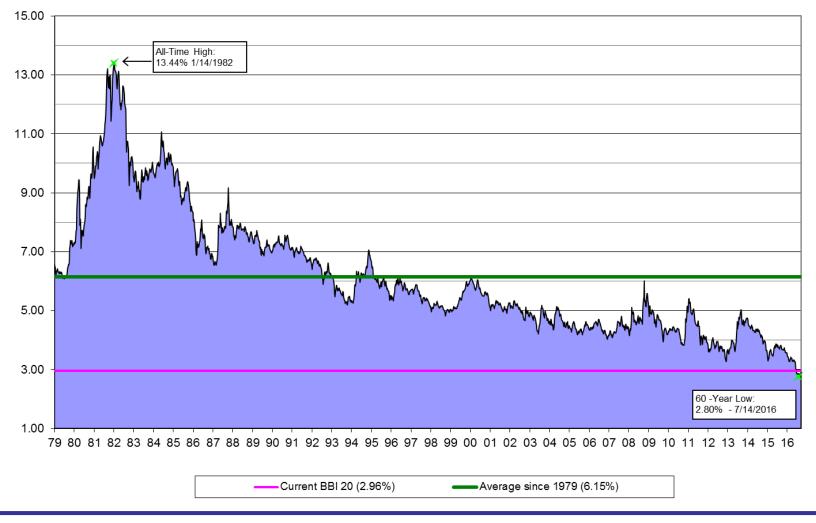

4-7, interest rates have fallen to the lowest levels in approximately 60 years.
- If the "new money" portion of the Series of 2010 Bonds were advance refunded, the District could reduce annual debt service by approximately \$138 – 140,000 per year or (\$1,250,290 total over the life). See Page 11.
- The net present value (PV) of the total debt service savings is \$1,172,150, or 8.06% of refunded principal. See pages 8 & 11.
- The Government Finance Officers' Association has suggested that savings in excess of 3% should be considered.
- In 2014, the District saved \$1.5 MM (8.048%) when refunding the Series of 2005.
- In 2010, the District saved \$377,101 (3.78%) refunding the Series of 2006 and also borrowed 'new money.'



### **Interest Rate Trends**

### Bond Buyer 20 Index: 1979-2016



4



#### Bond Buyer 20 Bond Index

Past 12 Months



5



### **3 Unexpected Interest Rate Increases**



Bond Buyer 20 Bond Index past 8 years



### BBI 20 Trend Analysis since 1994

| Higher by 2.00%            | 41.610% |
|----------------------------|---------|
| Higher by 1.75%            | 50.169% |
| Higher by 1.50%            | 64.322% |
| Higher by 1.25%            | 78.644% |
| Higher by 1.00%            | 84.492% |
| Higher by 0.75%            | 91.102% |
| Higher by 0.50%            | 96.102% |
| Higher by 0.25%            | 98.814% |
| Higher than Current BBI 20 | 98.983% |
| Current BBI 20 (2.96%)     | 0.000%  |
| Lower than Current BBI 20  | 1.017%  |
| Lower by 0.25%             | 0.000%  |
| Lower by 0.50%             | 0.000%  |
| Lower by 0.75%             | 0.000%