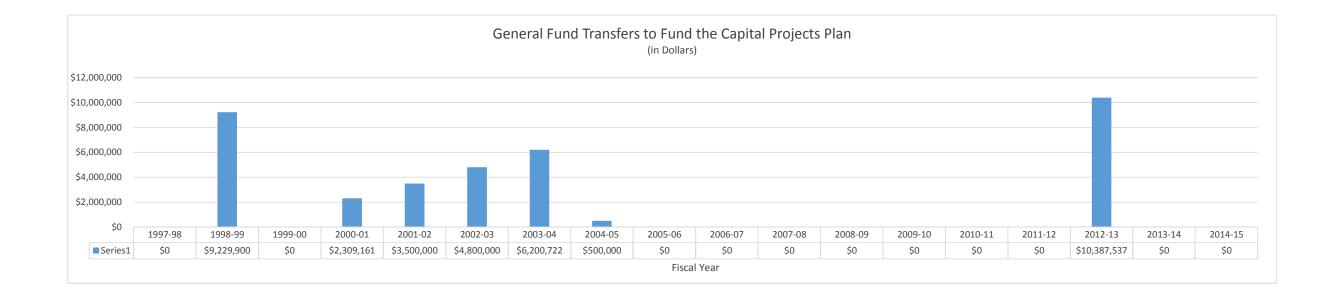

|  |  |
|---|-------------------------------------------|--------------|--|--|
|   |                                           |              |  |  |
| 1 | 2015-16 Budget Commitment and Contingency | \$3,154,836  |  |  |
| 2 | Capital Projects                          | \$5,206,072  |  |  |
| 3 | Vested Employee Services                  | \$9,742,611  |  |  |
| 4 | PSERS Contingency                         | \$9,313,434  |  |  |
| 5 | Healthcare Contingency                    | \$4,300,000  |  |  |
| 6 | Assigned to: Athletic Fund Expenditures   | \$664,094    |  |  |
| 7 | Total                                     | \$32,381,047 |  |  |
|   |                                           |              |  |  |
|   |                                           |              |  |  |