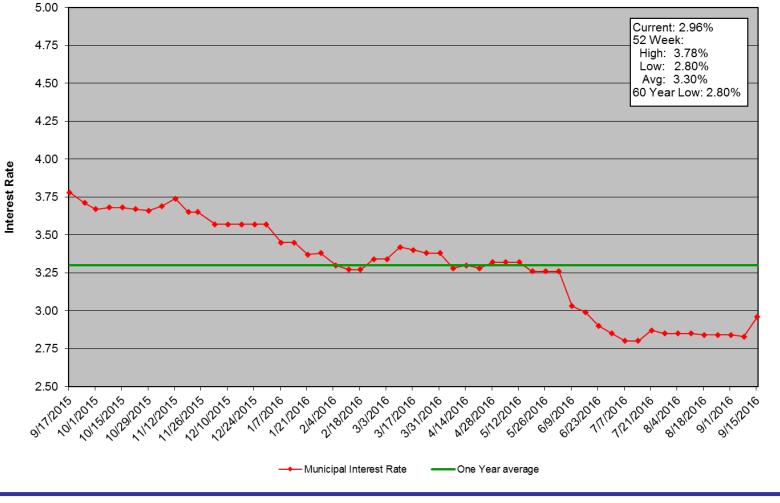

## Finance Committee Meeting Agenda Tuesday, September 20, 2016 7:00 P.M. – TEAO – Room 200

| 1.  | Approval of Minutes – Meeting on June 8, 20162                       |
|-----|----------------------------------------------------------------------|
| 2.  | Monthly/Year to Date Financial Reports – July and August 20164       |
| 3.  | Property Tax Appeal Update83                                         |
| 4.  | Back to School Transportation Report – Marianne Cleary, Transp Spvr. |
| 5.  | 2017-2018 Budget Development Calendar                                |
| 6.  | Bond Discussion – Mike Wolf, Boenning and Scattergood                |
| 7.  | Capital Funding/Fund Balance104                                      |
| 8.  | Committee Goals                                                      |
| 9.  | Other                                                                |
| 10. | Public Comment                                                       |
| 11. | Future Meetings                                                      |
|     | October 18, 2016                                                     |
|     | November 15, 2016                                                    |