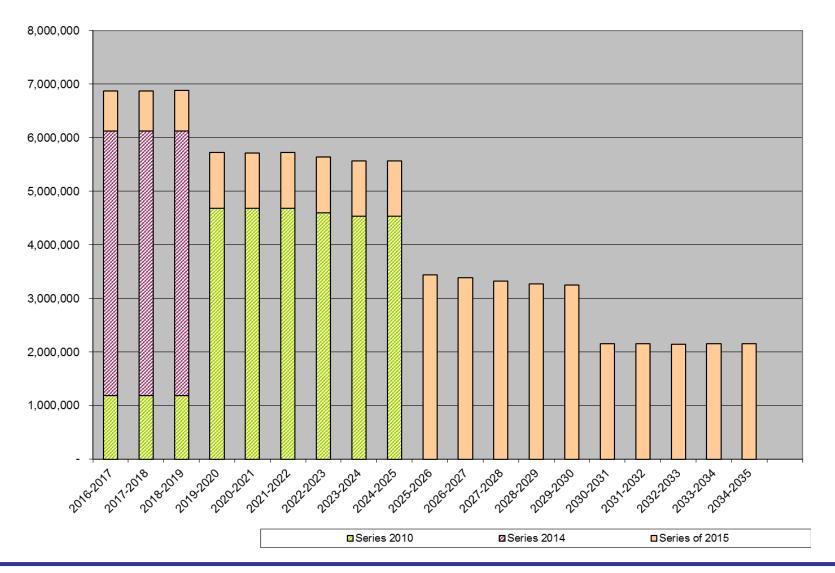

| 08/15/2017 | 288,878.00      | 0.550% | 74,509.72    | 363,387.72      | 363,387.50      | 0.46         |
| 02/15/2018 | 295,001.00      | 0.640% | 73,386.66    | 368,387.66      | 368,387.50      | 0.62         |
| 08/15/2018 | 290,879.00      | 0.730% | 72,442.66    | 363,321.66      | 363,321.25      | 1.03         |
| 02/15/2019 | 296,940.00      | 0.800% | 71,380.96    | 368,320.96      | 368,321.25      | 0.74         |
| 08/15/2019 | 293,057.00      | 0.860% | 70,193.20    | 363,250.20      | 363,250.00      | 0.94         |
| 02/15/2020 | 14,824,316.00   | 0.930% | 68,933.06    | 14,893,249.06   | 14,893,250.00   | -            |
| Total      | \$16,626,653.00 | -      | \$461,713.65 | \$17,088,367.50 | \$17,088,367.50 | -            |



### **Summary - Existing Debt Service**





## **Proposed Time & Events Schedule**

|             | Time Frame:                 | Time Frame: Event:                                                                                                       |                  |  |  |  |
|-------------|-----------------------------|--------------------------------------------------------------------------------------------------------------------------|------------------|--|--|--|
| 1           | August<br>September 7       |                                                                                                                          |                  |  |  |  |
| ,<br>,<br>, | September 7<br>September 20 | <ul> <li>Distribute first draft of Preliminary Official Statement (POS).</li> <li>Meet with Finance Committee</li> </ul